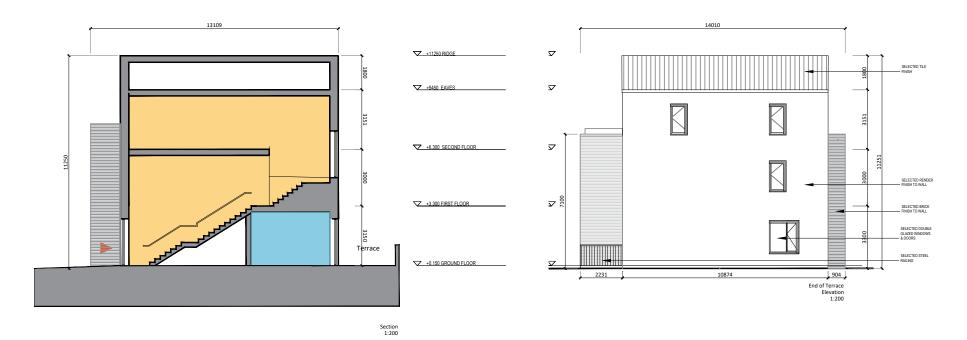

Duplex Type B1 Elevations & Section

| Revision Description | Date       | Rev. No. | Issued by | oʻmahon                                             | vniko                                                                |   |
|----------------------|------------|----------|-----------|-----------------------------------------------------|----------------------------------------------------------------------|---|
| DRAFT                | 11-09-2020 | P.01     | кóс       | O'HIGHQH                                            | A hive                                                               |   |
| DRAFT                | 18-09-2020 | P.02     | кóс       |                                                     |                                                                      |   |
| PRE-PLANNING         | 09-10-2020 | P.03     | кóс       | architecture   urban design                         | Dublin C<br>The Chapel 2<br>Mount St. Anne's C<br>Milltown, Dublin 6 | ( |
| DRAFT                | 22-06-2021 | P.04     | кóс       | email: info@omahonypike.com<br>tel: +353 1 202 7400 |                                                                      |   |
| Planning             | 06-04-2022 | P.05     | кóс       | fax: +353 1 283 0822                                |                                                                      |   |
|                      |            |          |           | www.omahonypike.com                                 | D06 XN52 Ireland                                                     | T |
|                      |            |          |           | Project: Resider                                    | ntial Developr                                                       | n |

Residential Development Hacketstown Hacketstown, Skerries, Co. Dublin

Drawing Title: Duplex Type B1 Elevations & Section Drawing No.: 19020A-OMP-HT-B1-DR-XX-2000

Suitability - Checked By - Date

Scale @ A3: 1:100 / 1:200