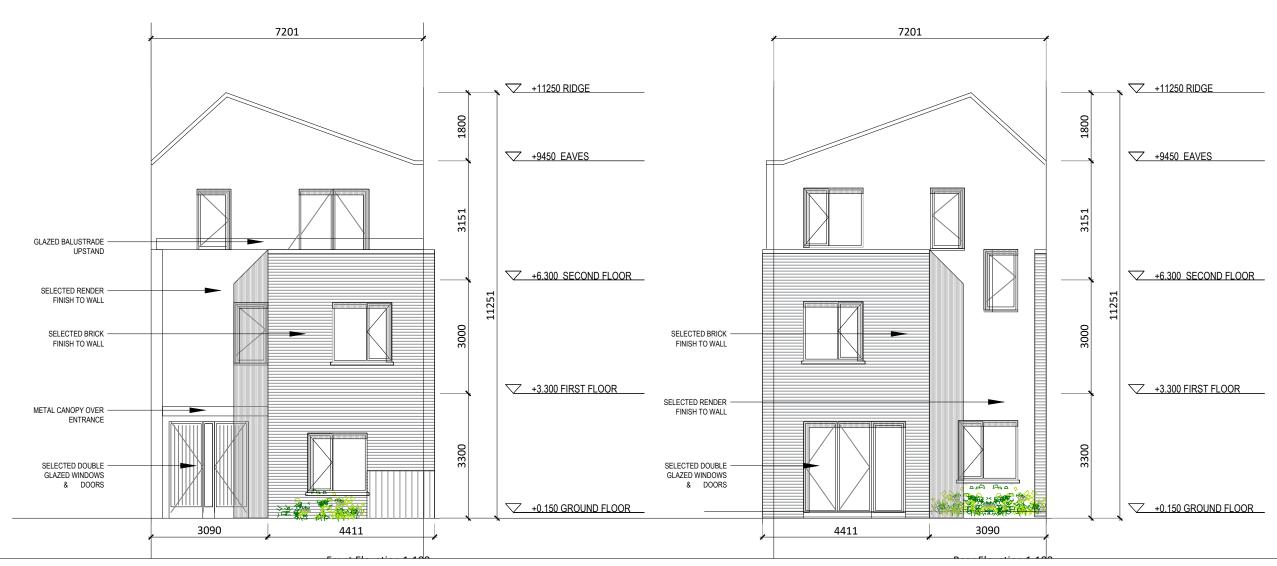

Duplex Type B1 Elevations & Section

| Revision Description | Date       | Rev. No. | Issued by | oʻmahon                                             | vniko                                                                |   |
|----------------------|------------|----------|-----------|-----------------------------------------------------|----------------------------------------------------------------------|---|
| DRAFT                | 11-09-2020 | P.01     | кóс       | O'HIGHQH                                            | A hive                                                               |   |
| DRAFT                | 18-09-2020 | P.02     | кóс       |                                                     |                                                                      |   |
| PRE-PLANNING         | 09-10-2020 | P.03     | кóс       | architecture   urban design                         | Dublin C<br>The Chapel 2<br>Mount St. Anne's C<br>Milltown, Dublin 6 | ( |
| DRAFT                | 22-06-2021 | P.04     | кóс       | email: info@omahonypike.com<br>tel: +353 1 202 7400 |                                                                      |   |
| Planning             | 06-04-2022 | P.05     | кóс       | fax: +353 1 283 0822                                |                                                                      |   |
|                      |            |          |           | www.omahonypike.com                                 | D06 XN52 Ireland                                                     | T |
|                      |            |          |           | Project: Resider                                    | ntial Developr                                                       | n |

Residential Development Hacketstown Hacketstown, Skerries, Co. Dublin

Drawing Title: Duplex Type B1 Elevations & Section Drawing No.: 19020A-OMP-HT-B1-DR-XX-2000

Suitability - Checked By - Date

Scale @ A3: 1:100 / 1:200